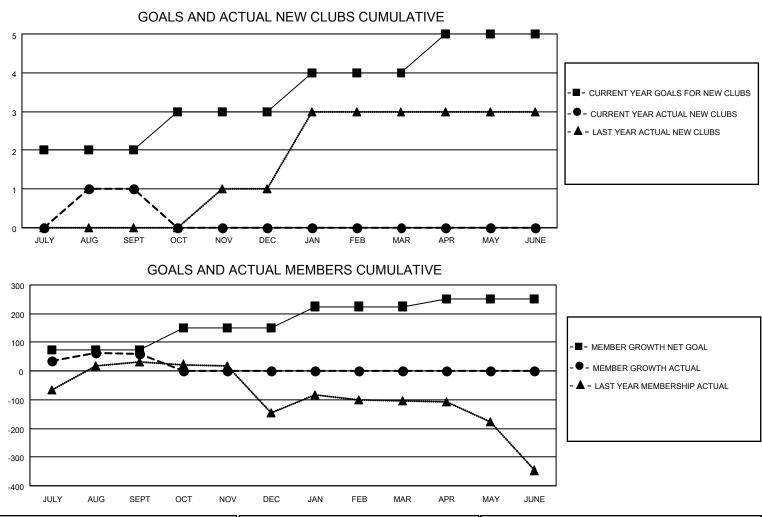

## LOCATION INDIA

District 316 G

Results as of: 9/30/2020

| Clubs                 |               |           |               | Members               |                        |                         |                                                    |  |  |
|-----------------------|---------------|-----------|---------------|-----------------------|------------------------|-------------------------|----------------------------------------------------|--|--|
| RESULTS FOR 2020-2021 |               |           |               | RESULTS FOR 2020-2021 |                        |                         |                                                    |  |  |
| QUARTER               | NEW CLUB GOAL | NEW CLUBS | DROPPED CLUBS | QUARTER               | BER GROWTH NET<br>GOAL | MEMBER GROWTH<br>ACTUAL | DROPPED<br>MEMBERS ACTUAL<br>(including transfers) |  |  |
| JULY/AUG/SEPT         | 2             | 1         | 1             | JULY/AUG/SEPT         | 75                     | 90                      | 26                                                 |  |  |
| OCT/NOV/DEC           | 1             | 0         | 0             | OCT/NOV/DEC           | 75                     | 0                       | 0                                                  |  |  |
| JAN/FEB/MAR           | 1             | 0         | 0             | JAN/FEB/MAR           | 75                     | 0                       | 0                                                  |  |  |
| APR/MAY/JUNE          | 1             | 0         | 0             | APR/MAY/JUNE          | 25                     | 0                       | 0                                                  |  |  |